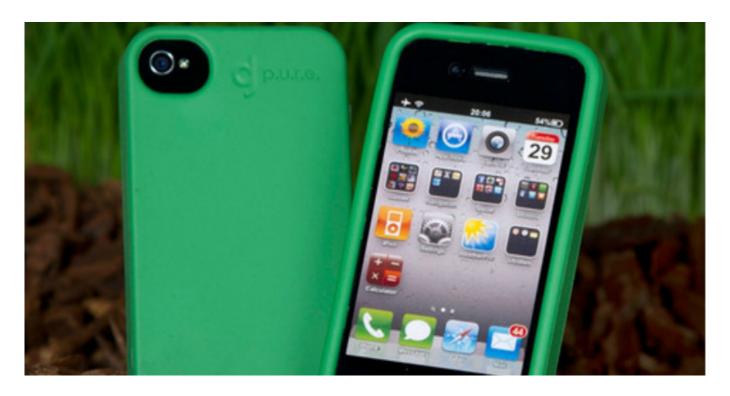

## Cell phone cases from compostable, starchbased plastics

You only use your phone for a year or two. Why should your case last a lifetime? We made the market's first soft-plastic, compostable cell phone case. It is strong, pliable and durable with an exquisitely soft touch. The elastomeric material provides a snug fit around the phone, so you know it will be safe from everyday wear and tear. Our starch-based plastics are also ideal for printing.

The best part is that this compostable cell phone case can be returned to nature when its useful life has ended.

For more ideas for starch-based plastics, visit booth S19200 at NPE 2015.